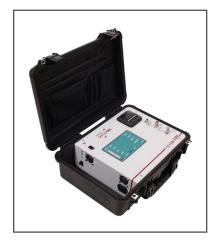

## **5100C Multigas Analyser**

The Rapidox 5100C Multigas Analyser is a high specification portable instrument designed for the analysis, control and monitoring of gas in a wide range of applications including; biogas, syngas, anaerobic digestion and fermentation processes.

Please contact Cambridge Sensotec for further information or to discuss your requirements.

- Though highly configurable to suit individual customer requirements, the Rapidox 5100 range possesses a number of standard features to enhance functionality.
- Bespoke sensor combination
- 7" full-colour touchscreen
- Lithium battery provides 8 hours of operation
- Heavy duty IP66 case
- Password protection

- Continuous data logging downloaded via USB
- Multi-language
- Charges on worldwide mains voltage
- Integrated thermal printer