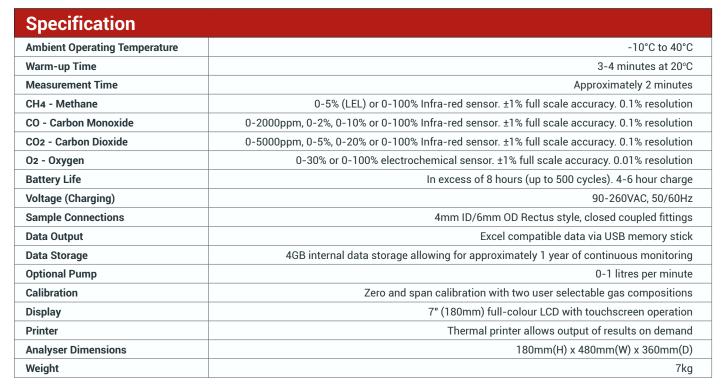

Please contact Cambridge Sensotec for further information or to discuss your requirements.

- Though highly configurable to suit individual customer requirements, the Rapidox 5100 range possesses a number of standard features to enhance functionality.
- Bespoke sensor combination
- 7" full-colour touchscreen
- Lithium battery provides 8 hours of operation
- Heavy duty IP66 case
- Password protection

- Continuous data logging downloaded via USB
- Multi-language
- Charges on worldwide mains voltage
- Integrated thermal printer

## **Applications**





Biogas

Combustion



**Emissions** 



Research & Development



Syngas

## **Accessories**







- Calibration Kit
- 2 Calibration Service
- 3 Gas Recovery Bag
- 4 Sample Probe
- 5 Sample Probe Filters
- 6 Collapsible Sample Probe